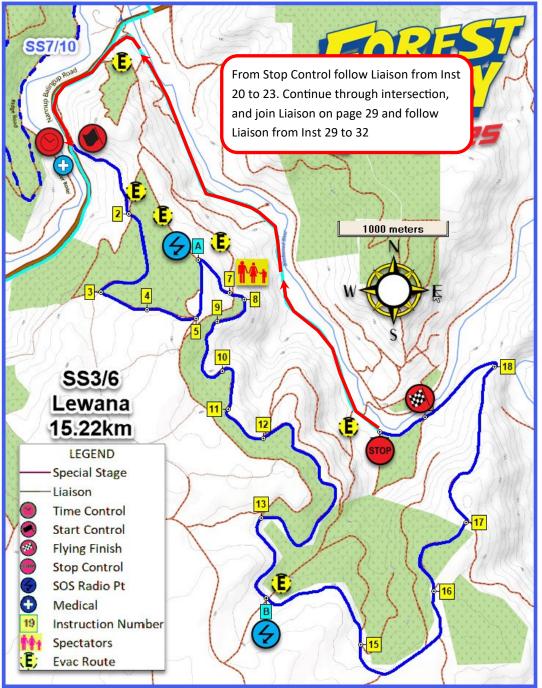

| DIST | ANCE | DIRECTION | INFORMATION                                                                                              | DISTANCE<br>REGRESS |
|------|------|-----------|----------------------------------------------------------------------------------------------------------|---------------------|
| 0,00 | 0,00 | 1         | At STOP Control, KR onto River Rd  Ferndale South STOP Control is same location from the other direction | 10,64               |
| 2,26 | 2,26 | 2         | KL onto River Rd  Ferndale South approaches from straight ahead                                          | 8,38                |
| 5,68 | 3,42 | 3         | KL stay on River Rd  Ferndale South approaches from straight ahead and turns left up Quokka Rd           | 4,96                |
| 6,78 | 1,10 | 4         | KR on<br>Shortcut Rd                                                                                     | 3,86                |
| 7,78 | 1,00 | 5         | KR on<br>Shortcut Rd                                                                                     | 2,86                |
| 8,16 | 0,38 | 6         | THR onto Boomer Rd  Ferndale South approaching from left                                                 | 2,48                |
| 9,73 | 1,57 | 7         | Ferndale South Start<br>on Left then<br>Turn Right<br>onto Ewart Rd                                      | 0,91                |

PROXIMA NOTA PROCH NOTE NEXT NOTE

0,92

| From TC  To TC  SPECIAL STAGE undefined undefined mi |      |           | undefined mi RECORD              | SECTION TIME ALLOWED undefined min |                     |
|------------------------------------------------------|------|-----------|----------------------------------|------------------------------------|---------------------|
| DISTANCE TOTAL PARTIAL                               |      | DIRECTION |                                  |                                    | DISTANCE<br>REGRESS |
| 10,64                                                | 0,91 | 8         | Keep Left<br>Ferndale N<br>Start |                                    | 0,00                |