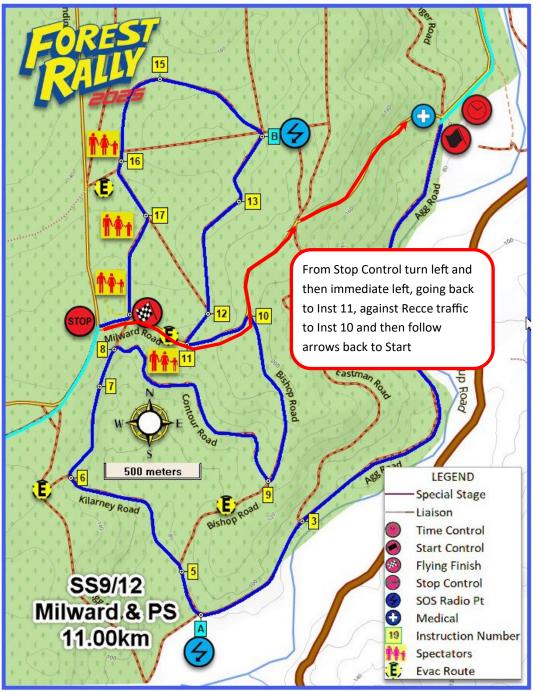

| DIST | ANCE | DIRECTION | INFORMATION                                                                                              | DISTANCE<br>REGRESS |
|------|------|-----------|----------------------------------------------------------------------------------------------------------|---------------------|
| 0,00 | 0,00 | 1         | At STOP Control, KR onto River Rd  Ferndale South STOP Control is same location from the other direction | 10,64               |
| 2,26 | 2,26 | 2         | KL onto River Rd  Ferndale South approaches from straight ahead                                          | 8,38                |
| 5,68 | 3,42 | 3         | KL stay on River Rd  Ferndale South approaches from straight ahead and turns left up Quokka Rd           | 4,96                |
| 6,78 | 1,10 | 4         | KR on<br>Shortcut Rd                                                                                     | 3,86                |
| 7,78 | 1,00 | 5         | KR on<br>Shortcut Rd                                                                                     | 2,86                |
| 8,16 | 0,38 | 6         | THR onto Boomer Rd  Ferndale South approaching from left                                                 | 2,48                |
| 9,73 | 1,57 | 7         | Ferndale South Start<br>on Left then<br>Turn Right<br>onto Ewart Rd                                      | 0,91                |

PROXIMA NOTA PROCH NOTE NEXT NOTE

0,92

| From TC  To TC  SPECIAL STAGE undefined undefined mi |      |           | undefined mi RECORD              | SECTION TIME ALLOWED undefined min |                     |
|------------------------------------------------------|------|-----------|----------------------------------|------------------------------------|---------------------|
| DISTANCE TOTAL PARTIAL                               |      | DIRECTION |                                  |                                    | DISTANCE<br>REGRESS |
| 10,64                                                | 0,91 | 8         | Keep Left<br>Ferndale N<br>Start |                                    | 0,00                |