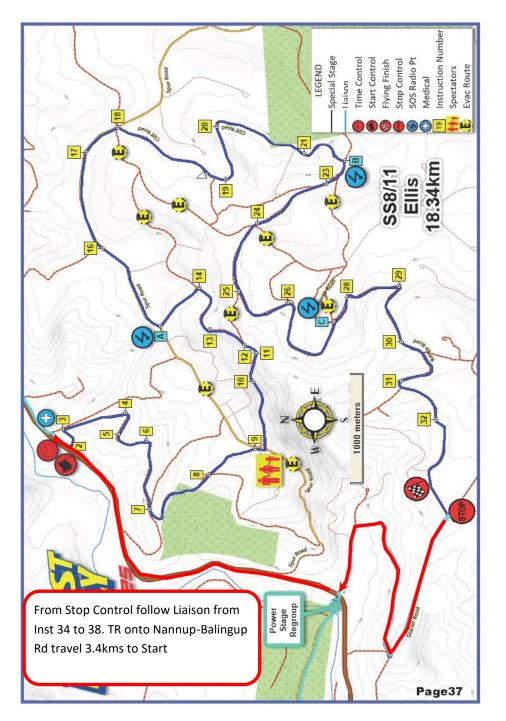

| DIST | ANCE | DIRECTION | INFORMATION                                                                                              | DISTANCE<br>REGRESS |
|------|------|-----------|----------------------------------------------------------------------------------------------------------|---------------------|
| 0,00 | 0,00 | 1         | At STOP Control, KR onto River Rd  Ferndale South STOP Control is same location from the other direction | 10,64               |
| 2,26 | 2,26 | 2         | KL onto River Rd  Ferndale South approaches from straight ahead                                          | 8,38                |
| 5,68 | 3,42 | 3         | KL stay on River Rd  Ferndale South approaches from straight ahead and turns left up Quokka Rd           | 4,96                |
| 6,78 | 1,10 | 4         | KR on<br>Shortcut Rd                                                                                     | 3,86                |
| 7,78 | 1,00 | 5         | KR on<br>Shortcut Rd                                                                                     | 2,86                |
| 8,16 | 0,38 | 6         | THR onto Boomer Rd  Ferndale South approaching from left                                                 | 2,48                |
| 9,73 | 1,57 | 7         | Ferndale South Start<br>on Left then<br>Turn Right<br>onto Ewart Rd                                      | 0,91                |

PROXIMA NOTA PROCH NOTE NEXT NOTE

0,92

| From TC  To TC  SPECIAL STAGE undefined undefined mi |      |           | undefined mi RECORD              | SECTION TIME ALLOWED undefined min |                     |
|------------------------------------------------------|------|-----------|----------------------------------|------------------------------------|---------------------|
| DISTANCE TOTAL PARTIAL                               |      | DIRECTION |                                  |                                    | DISTANCE<br>REGRESS |
| 10,64                                                | 0,91 | 8         | Keep Left<br>Ferndale N<br>Start |                                    | 0,00                |