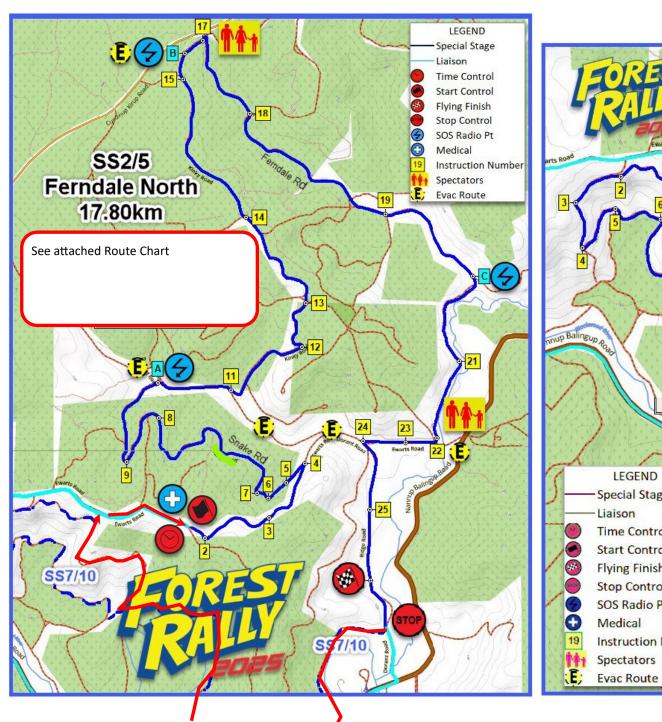

11 Km

8 Waypoints 11 Mi Fuel Range

**START** 33°50.430'S 115°55.224'E

**FINISH** 33°49.938'S 115°54.055'E