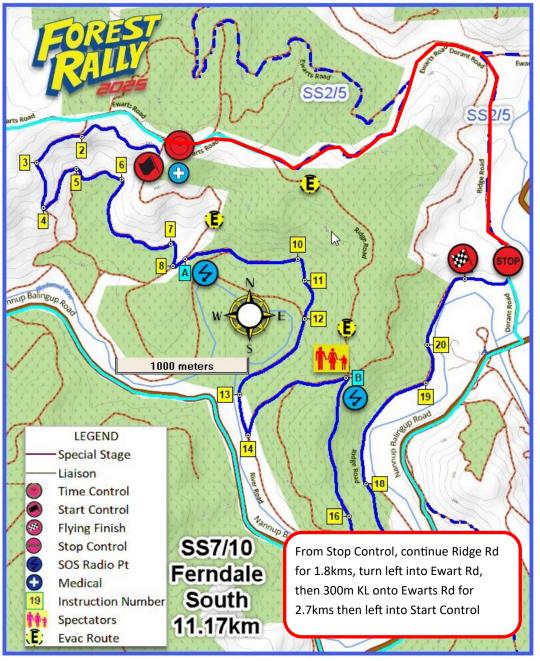

| DIST | ANCE | DIRECTION | INFORMATION                                                                                              | DISTANCE<br>REGRESS |
|------|------|-----------|----------------------------------------------------------------------------------------------------------|---------------------|
| 0,00 | 0,00 | 1         | At STOP Control, KR onto River Rd  Ferndale South STOP Control is same location from the other direction | 10,64               |
| 2,26 | 2,26 | 2         | KL onto River Rd  Ferndale South approaches from straight ahead                                          | 8,38                |
| 5,68 | 3,42 | 3         | KL stay on River Rd  Ferndale South approaches from straight ahead and turns left up Quokka Rd           | 4,96                |
| 6,78 | 1,10 | 4         | KR on<br>Shortcut Rd                                                                                     | 3,86                |
| 7,78 | 1,00 | 5         | KR on<br>Shortcut Rd                                                                                     | 2,86                |
| 8,16 | 0,38 | 6         | THR onto Boomer Rd  Ferndale South approaching from left                                                 | 2,48                |
| 9,73 | 1,57 | 7         | Ferndale South Start<br>on Left then<br>Turn Right<br>onto Ewart Rd                                      | 0,91                |

PROXIMA NOTA PROCH NOTE NEXT NOTE

0,92

| From TC  To TC  SPECIAL STAGE undefined undefined mi |      |           | undefined mi RECORD              | SECTION TIME ALLOWED undefined min |                     |
|------------------------------------------------------|------|-----------|----------------------------------|------------------------------------|---------------------|
| DISTANCE TOTAL PARTIAL                               |      | DIRECTION |                                  |                                    | DISTANCE<br>REGRESS |
| 10,64                                                | 0,91 | 8         | Keep Left<br>Ferndale N<br>Start |                                    | 0,00                |