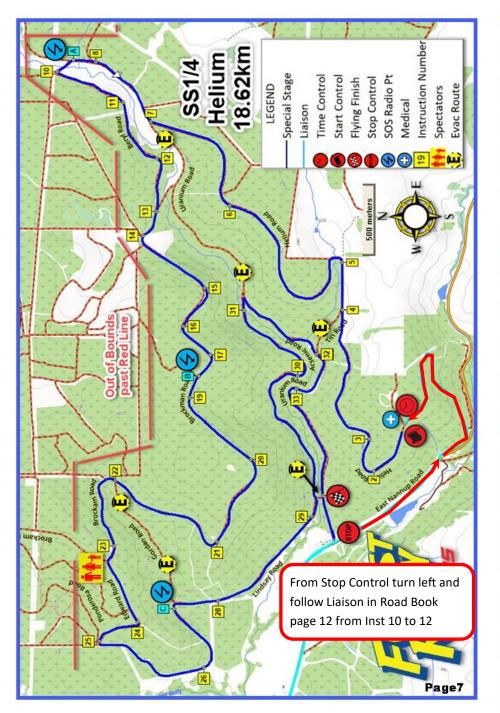

| DIST | ANCE | DIRECTION | INFORMATION                                                                                              | DISTANCE<br>REGRESS |
|------|------|-----------|----------------------------------------------------------------------------------------------------------|---------------------|
| 0,00 | 0,00 | 1         | At STOP Control, KR onto River Rd  Ferndale South STOP Control is same location from the other direction | 10,64               |
| 2,26 | 2,26 | 2         | KL onto River Rd  Ferndale South approaches from straight ahead                                          | 8,38                |
| 5,68 | 3,42 | 3         | KL stay on River Rd  Ferndale South approaches from straight ahead and turns left up Quokka Rd           | 4,96                |
| 6,78 | 1,10 | 4         | KR on<br>Shortcut Rd                                                                                     | 3,86                |
| 7,78 | 1,00 | 5         | KR on<br>Shortcut Rd                                                                                     | 2,86                |
| 8,16 | 0,38 | 6         | THR onto Boomer Rd  Ferndale South approaching from left                                                 | 2,48                |
| 9,73 | 1,57 | 7         | Ferndale South Start<br>on Left then<br>Turn Right<br>onto Ewart Rd                                      | 0,91                |

PROXIMA NOTA PROCH NOTE NEXT NOTE

0,92

| From TC  To TC  SPECIAL STAGE undefined undefined mi |      |           | undefined mi RECORD              | SECTION TIME ALLOWED undefined min |                     |
|------------------------------------------------------|------|-----------|----------------------------------|------------------------------------|---------------------|
| DISTANCE TOTAL PARTIAL                               |      | DIRECTION |                                  |                                    | DISTANCE<br>REGRESS |
| 10,64                                                | 0,91 | 8         | Keep Left<br>Ferndale N<br>Start |                                    | 0,00                |